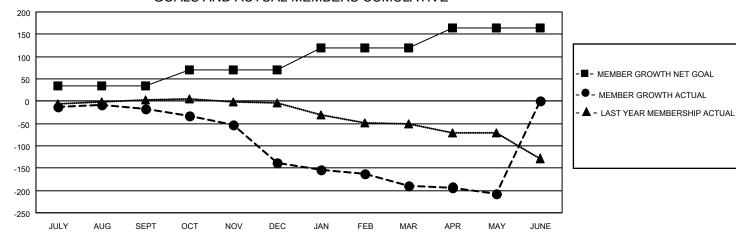

| Members               |                                                  |                                                                                                                                                             |  |  |  |  |  |  |  |
|-----------------------|--------------------------------------------------|-------------------------------------------------------------------------------------------------------------------------------------------------------------|--|--|--|--|--|--|--|
| RESULTS FOR 2021-2022 |                                                  |                                                                                                                                                             |  |  |  |  |  |  |  |
| MEMBER GROWTH NE      | T MEMBER GROWTH                                  | DROPPED                                                                                                                                                     |  |  |  |  |  |  |  |
| GOAL                  | ACTUAL                                           | MEMBERS ACTUAL                                                                                                                                              |  |  |  |  |  |  |  |
|                       |                                                  | (including transfers)                                                                                                                                       |  |  |  |  |  |  |  |
| EPT 35                | 59                                               | 72                                                                                                                                                          |  |  |  |  |  |  |  |
| C 35                  | 52                                               | 171                                                                                                                                                         |  |  |  |  |  |  |  |
| ₹ 50                  | 68                                               | 116                                                                                                                                                         |  |  |  |  |  |  |  |
| NE 45                 | 51                                               | 60                                                                                                                                                          |  |  |  |  |  |  |  |
|                       | RESULTS  MEMBER GROWTH NE GOAL  EPT 35 C 35 R 50 | MEMBER GROWTH NET GOAL         MEMBER GROWTH ACTUAL           EPT         35         59           C         35         52           R         50         68 |  |  |  |  |  |  |  |

## GOALS AND ACTUAL MEMBERS CUMULATIVE

| DROPPED CLUBS: 6 |     | 74 CLUBS OF 165 ADDED 1 OR<br>MORE NEW MEMBERS | GENDER DISTRIBUTION                |                |
|------------------|-----|------------------------------------------------|------------------------------------|----------------|
|                  |     |                                                | MALE                               | 2,242 (63.51%) |
|                  |     |                                                | FEMALE                             | 1,288 (36.49%) |
| DROPPED MEMBERS  |     |                                                | NON BINARY                         | 0 (0.00%)      |
| DECEASED         | 86  |                                                | PREFER NOT TO ANSWER               | 0 (0.00%)      |
| CLUB CANCELLED   | 28  |                                                | TOTAL FAMILY LINUT MEMBERS         | 1.026          |
| OTHER            | 305 | CLICK HERE FOR CUMULATIVE                      | TOTAL FAMILY UNIT MEMBERS          | 1,036          |
| TOTAL            | 419 | MEMBERSHIP DATA                                | FAMILY MEMBERS PAYING HALI<br>DUES | 532            |