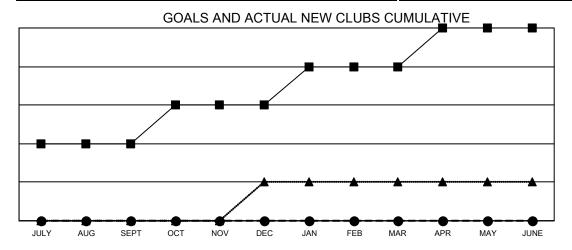

## Multiple District 29

**LOCATION: WEST VIRGINIA** 

| Clubs                 |               |           |               |  |  |  |  |  |
|-----------------------|---------------|-----------|---------------|--|--|--|--|--|
| RESULTS FOR 2021-2022 |               |           |               |  |  |  |  |  |
| QUARTER               | NEW CLUB GOAL | NEW CLUBS | DROPPED CLUBS |  |  |  |  |  |
| JULY/AUG/SEPT         | 2             | 0         | 1             |  |  |  |  |  |
| OCT/NOV/DEC           | 1             | 0         | 2             |  |  |  |  |  |
| JAN/FEB/MAR           | 1             | 0         | 3             |  |  |  |  |  |
| APR/MAY/JUNE          | 1             | 0         | 0             |  |  |  |  |  |

- CURRENT YEAR GOALS FOR NEW CLUBS

- ■ - CURRENT YEAR ACTUAL NEW CLUBS

- ▲ - LAST YEAR ACTUAL NEW CLUBS